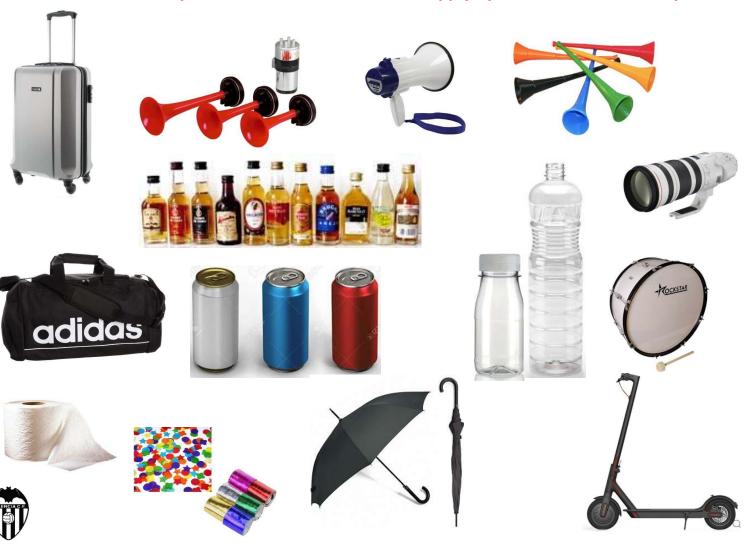

## Objects NOT ALLOWED at Mestalla:

- Suitcases.
- Bags and backpacks that exceed the measures of 44x30x22 cm
- Vuvuzelas, megaphones, drum.
- Containers largar than 0.5L.
- Containers with cap.
- Alcohol.
- Professional cameras.
- Umbrellas with tip.
- Confetti.
- Gas horns.
- Electric skateboard or similar
- \*Banners or flags whose legend or symbology does not comply with current legislation/regulations.